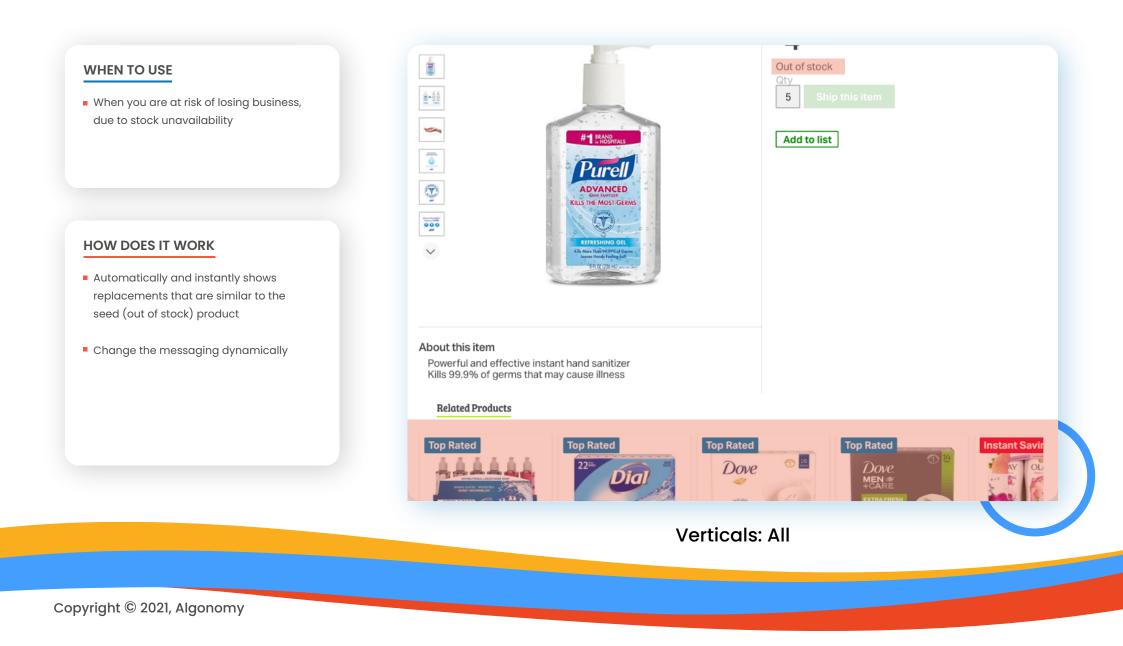

# Suggest replacements for out of stock products... above the fold

#### WHEN TO USE

 When you are at risk of losing business due to stock unavailability

#### HOW DOES IT WORK

- Checks stock to upfront identify availability of the given product
- Automatically and instantly shows replacements that are similar to the seed (out of stock) product

\$17.99 / pack Limit: 2