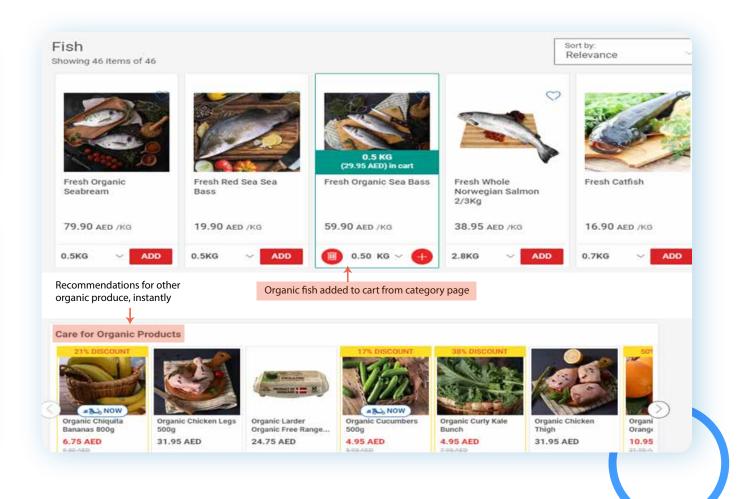

# Curate category and search pages contextually

# Recommend new and long tail products, fill recommendation gaps

#### WHEN TO USE

- For products with low or no purchase/ behavioral history
- Seasonal items and fast changing catalogs

#### HOW DOES IT WORK

- DeepRecs Natural Language Processing (NLP) forms associations between products based on text data, semantic similarity
- Surfaces previously buried/ newly launched products from catalog