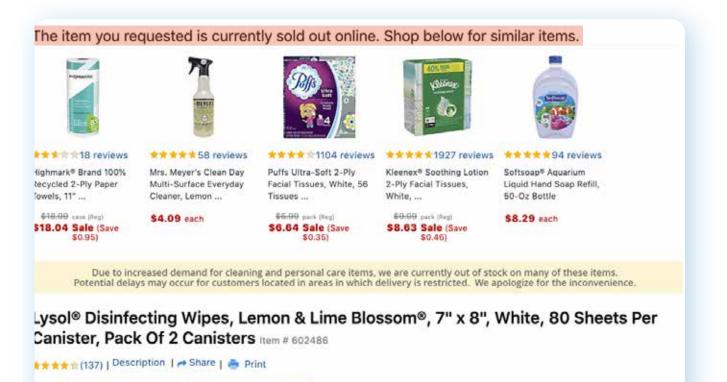

# Suggest replacements for out of stock products... above the fold

#### WHEN TO USE

 When you are at risk of losing business due to stock unavailability

#### HOW DOES IT WORK

- Checks stock to upfront identify availability of the given product
- Automatically and instantly shows replacements that are similar to the seed (out of stock) product

\$17.99 / pack Limit: 2