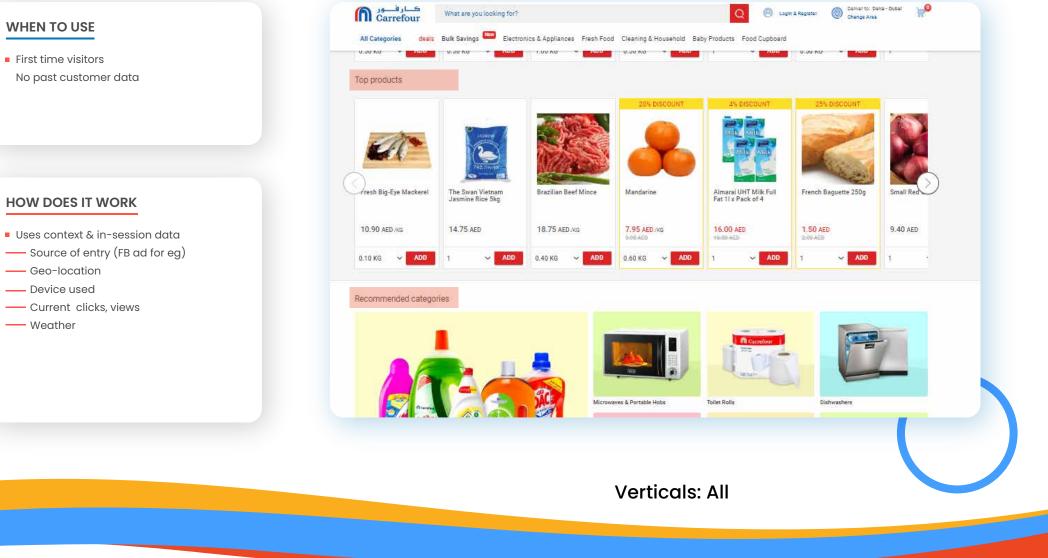

# Promote products that are talk-of-the-town using search

\_\_\_\_\_

WHEN TO USE

To promote/ highlight products that are trending

#### HOW DOES IT WORK

- Uses attributes such as person's name, or event name to surface products
- Available for search, browse and recommendations

Verticals: Fashion & lifestyle, Beauty