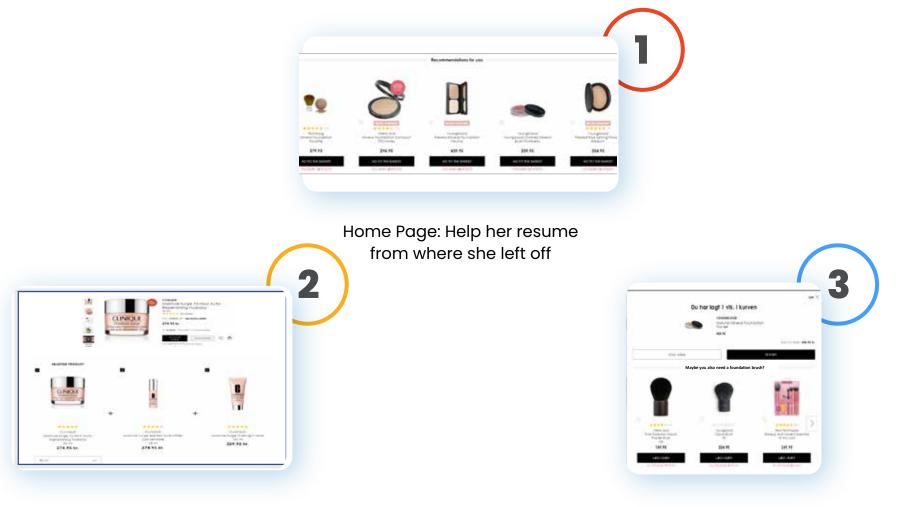

# Best Practice: Align experience to customer buying stage

Finally, no matter what use cases are important to your customers and business, it's critical to align the experience to the individual customer's stage in the buying journey. Here's an example from a top beauty retail giant.

PDP: Bundles related to her skin profile and seed product

Add to cart Page: Detect buying mode and suggest complementary products

ALGONOMY