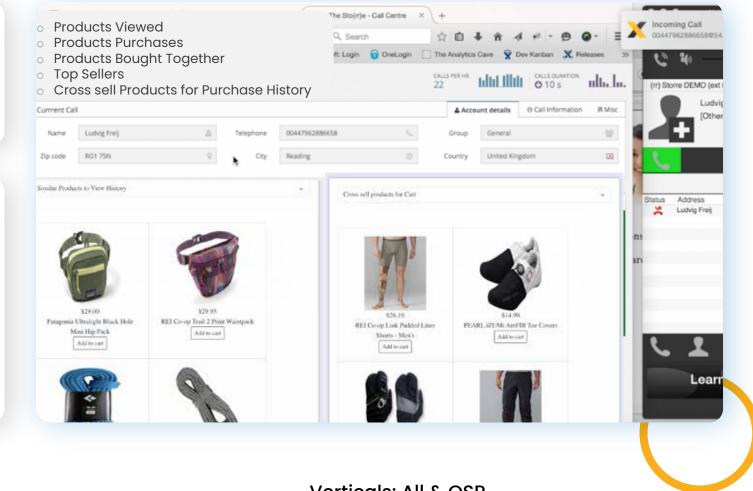

# Improve call center sales effectiveness by connecting with online

#### WHEN TO USE

 Your customers need help ordering or your products require expert assistance

#### HOW DOES IT WORK

- Plugs into existing desktop and workflow
- Provides customer's views, cart contents, purchases etc. to call center, along with recs
- Individual preferences (e.g. brand, pricing can be applied)

#### Verticals: All & QSR