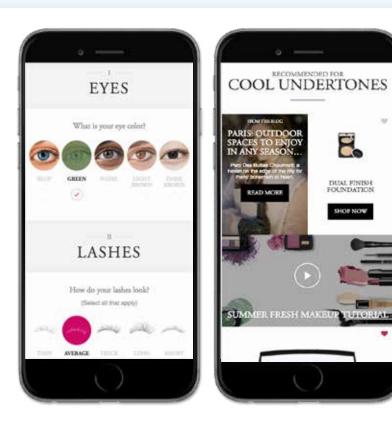

# Easily capture shopper preferences

#### WHEN TO USE

- For high-involvement purchases
- To drive loyalty

#### HOW DOES IT WORK

- Captures characteristics & preferences through a simple survey
- Combines products & content to match shopper's profile

Verticals: Beauty, Food & Grocery (Personal & Long-term Preferences)