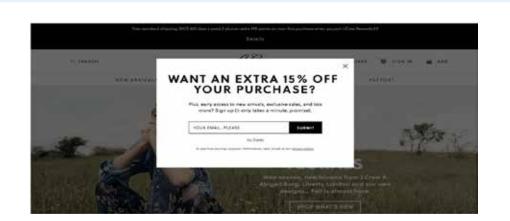

# Dynamically trigger pop-ups to re-engage shoppers

#### WHEN TO USE

When you want to proactively engage a customer based on their (in)action in real-time to incentivize them, or prevent bounces

#### HOW DOES IT WORK

- Pop-ups are created using customizable templates, with control over frequency, when to trigger
  - Exit intent
  - Time on page/ site
  - On page load

You have \$8.01 until Free Shipping! Some recommendations to get you there: