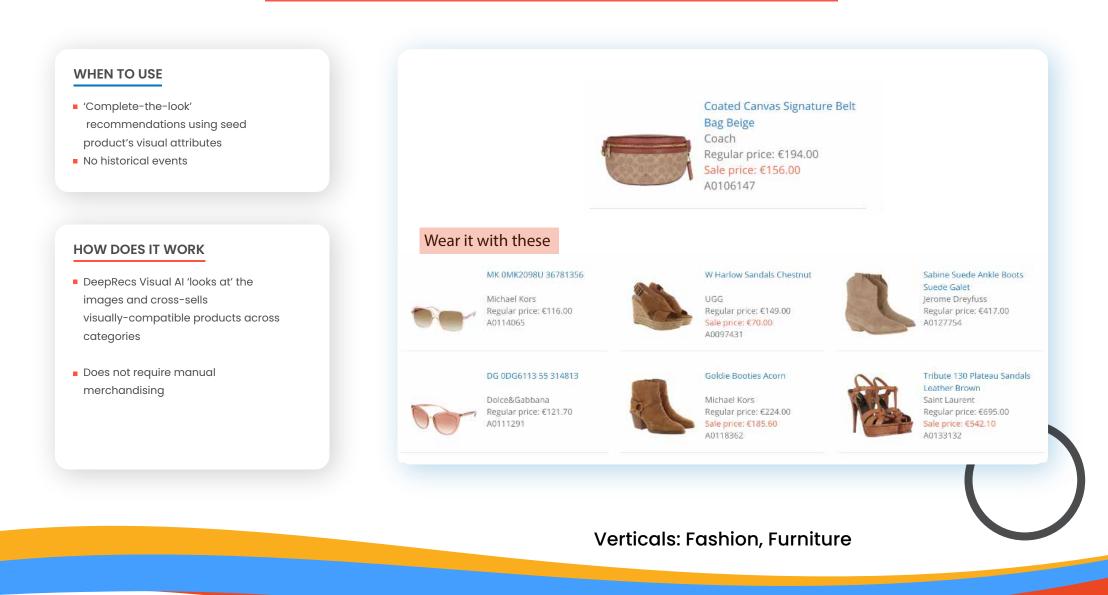

# **Recommend similar products using images**

### WHEN TO USE

 When the visual aspects of a product are important to shoppers and they seek human-like suggestions

#### HOW DOES IT WORK

- DeepRecs Visual AI 'looks at' the image and extracts features (design pattern, color, shape, style) automatically
- Recommends visually similar products without the need for manual merchandising

# Blouses with similar style Gilet court ajouré Femme Regular price: €29.95 Sale price: €10.00 14220074001 Top à fines bretelles en coton Regular price: €9.95 T-shirt effet noué Femme 15250012021 Regular price: €17.95 Sale price: €7.00 14250112001 Chemisier plumetis Regular price: €29.95 Verticals: Fashion, Furniture