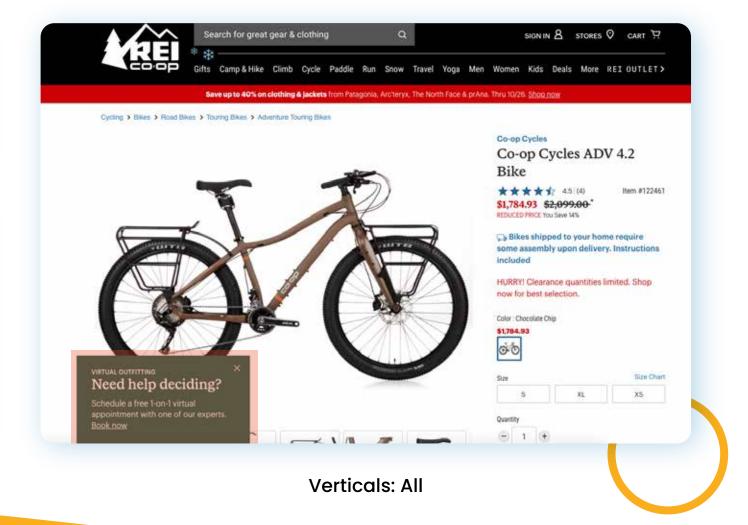

# **Recommend similar products using images**

### WHEN TO USE

 When the visual aspects of a product are important to shoppers and they seek human-like suggestions

#### HOW DOES IT WORK

- DeepRecs Visual AI 'looks at' the image and extracts features (design pattern, color, shape, style) automatically
- Recommends visually similar products without the need for manual merchandising