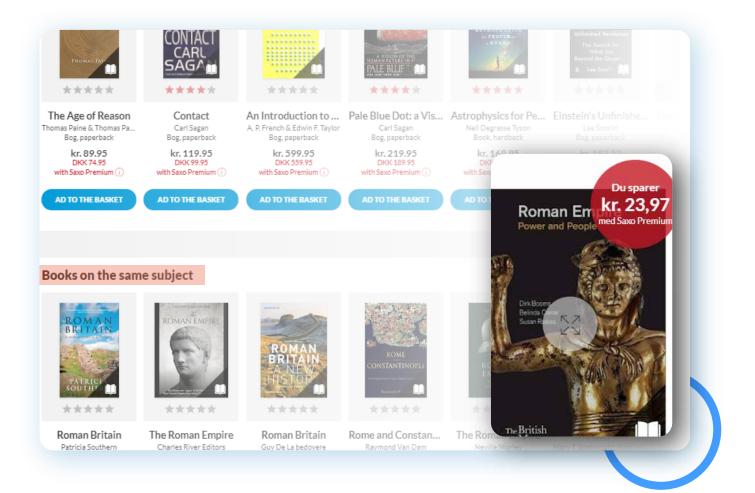

# **Recommend similar products using images**

# Blouses with similar style Gilet court ajouré Femme Regular price: €29.95 Sale price: €10.00 14220074001 Top à fines bretelles en coton Regular price: €9.95 T-shirt effet noué Femme 15250012021 Regular price: €17.95 Sale price: €7.00 14250112001 Chemisier plumetis Regular price: €29.95 Verticals: Fashion, Furniture

### WHEN TO USE

 When the visual aspects of a product are important to shoppers and they seek human-like suggestions

#### HOW DOES IT WORK

- DeepRecs Visual AI 'looks at' the image and extracts features (design pattern, color, shape, style) automatically
- Recommends visually similar products without the need for manual merchandising