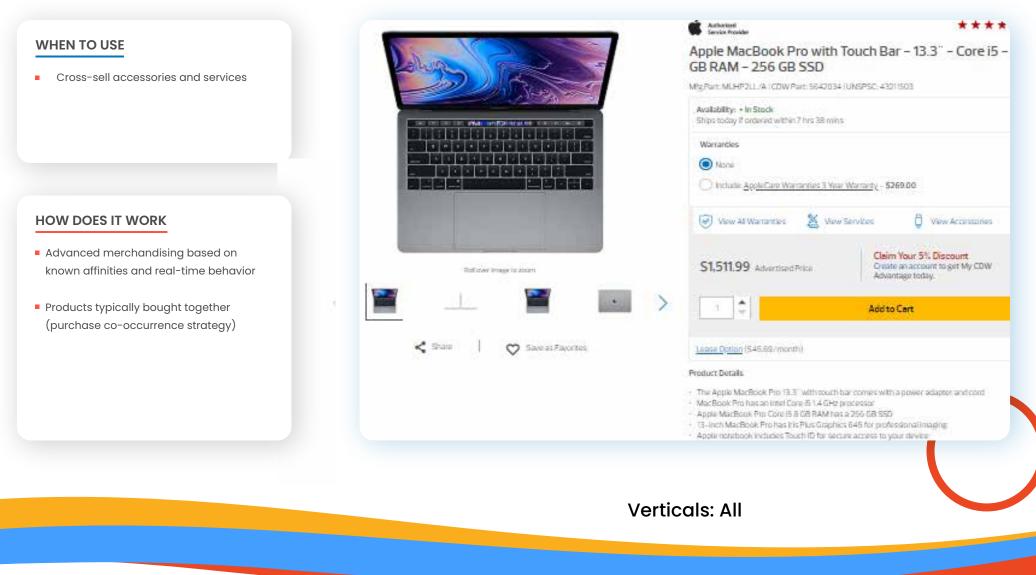

# **Recommend similar products using images**

#### WHEN TO USE

HOW DOES IT WORK

Dynamic Experiences triggers a

pop-up based on shopper intent

activity levels and requirements

Can be customized for varied signals,

- For products that require expert advice
- When shopper is engaged, but needs help deciding