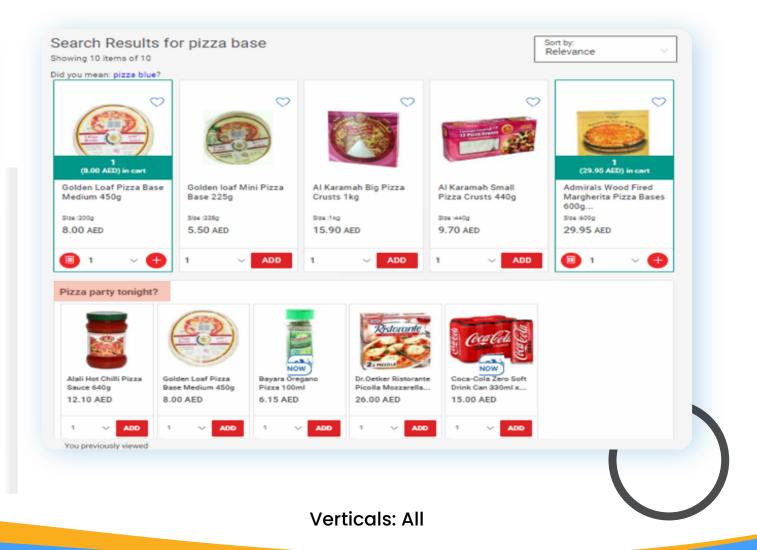

# Make replenishment and re-buying easy

#### WHEN TO USE

- For routine purchases
- Customers with purchase history

#### HOW DOES IT WORK

- Identifies items that are periodically bought
- Determines intervals at which a customer purchases
- Suggests replacements if same item/ brand is out of stock

| American and a first and a fir |                                        | THE HEAD                  |                                                      |                                        | (      |
|--------------------------------------------------------------------------------------------------------------------------------------------------------------------------------------------------------------------------------------------------------------------------------------------------------------------------------------------------------------------------------------------------------------------------------------------------------------------------------------------------------------------------------------------------------------------------------------------------------------------------------------------------------------------------------------------------------------------------------------------------------------------------------------------------------------------------------------------------------------------------------------------------------------------------------------------------------------------------------------------------------------------------------------------------------------------------------------------------------------------------------------------------------------------------------------------------------------------------------------------------------------------------------------------------------------------------------------------------------------------------------------------------------------------------------------------------------------------------------------------------------------------------------------------------------------------------------------------------------------------------------------------------------------------------------------------------------------------------------------------------------------------------------------------------------------------------------------------------------------------------------------------------------------------------------------------------------------------------------------------------------------------------------------------------------------------------------------------------------------------------------|----------------------------------------|---------------------------|------------------------------------------------------|----------------------------------------|--------|
| lispgrädde 40% Eko                                                                                                                                                                                                                                                                                                                                                                                                                                                                                                                                                                                                                                                                                                                                                                                                                                                                                                                                                                                                                                                                                                                                                                                                                                                                                                                                                                                                                                                                                                                                                                                                                                                                                                                                                                                                                                                                                                                                                                                                                                                                                                             | Mild Grekisk Yoghurt                   | Mild Yoghurt Naturell Eko | Havredryck till Kaffe                                | Tomat                                  | Kött   |
| 22.95                                                                                                                                                                                                                                                                                                                                                                                                                                                                                                                                                                                                                                                                                                                                                                                                                                                                                                                                                                                                                                                                                                                                                                                                                                                                                                                                                                                                                                                                                                                                                                                                                                                                                                                                                                                                                                                                                                                                                                                                                                                                                                                          | 21.50                                  | 16.50                     | 14.95                                                | 5.24                                   | 54.    |
| D: 7300156507228                                                                                                                                                                                                                                                                                                                                                                                                                                                                                                                                                                                                                                                                                                                                                                                                                                                                                                                                                                                                                                                                                                                                                                                                                                                                                                                                                                                                                                                                                                                                                                                                                                                                                                                                                                                                                                                                                                                                                                                                                                                                                                               | ID: 7310865866554                      | ID: 7310865866608         | ID: 7300156585356                                    | ID: 2317406300008                      | ID: 71 |
|                                                                                                                                                                                                                                                                                                                                                                                                                                                                                                                                                                                                                                                                                                                                                                                                                                                                                                                                                                                                                                                                                                                                                                                                                                                                                                                                                                                                                                                                                                                                                                                                                                                                                                                                                                                                                                                                                                                                                                                                                                                                                                                                | Parties<br>NOTRICESARD<br>SOFT MUSU    | ÷ A                       | MOZZAHELLA<br>CAMPARALA<br>CAMPARADOP<br>Maria Maria | Rendered<br>SOFT MUSLI                 |        |
| asilika Flowpack                                                                                                                                                                                                                                                                                                                                                                                                                                                                                                                                                                                                                                                                                                                                                                                                                                                                                                                                                                                                                                                                                                                                                                                                                                                                                                                                                                                                                                                                                                                                                                                                                                                                                                                                                                                                                                                                                                                                                                                                                                                                                                               | Musli Nötsmörsbakad<br>Mandel & Dadiar | Toalettpapper 24-pack     | Buffelmozzarella                                     | Musli Nõtsmörbakad<br>Hallon & Tranbär | Ägg    |
| 9.95                                                                                                                                                                                                                                                                                                                                                                                                                                                                                                                                                                                                                                                                                                                                                                                                                                                                                                                                                                                                                                                                                                                                                                                                                                                                                                                                                                                                                                                                                                                                                                                                                                                                                                                                                                                                                                                                                                                                                                                                                                                                                                                           | 43.50                                  | 71.95                     | 19.95                                                | 43.50                                  | 37     |

Verticals: Grocery, Health & Beauty